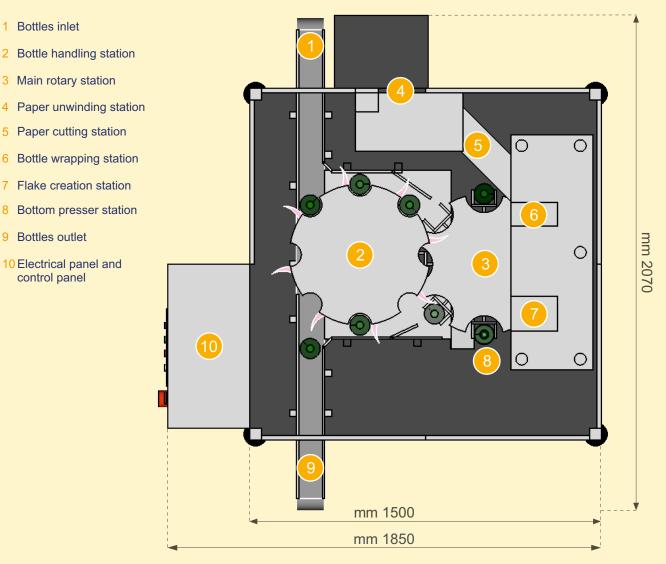

### **Dimensions and legend**

1

2

4

5

6

7

8

9

H = mm 2090

DSSTech srl No reproduction, even partial Dimensions may vary and are not binding

# VEL-R SERIES VEL-R

The **VEL-R 1.1500** is a rotary packaging machine composed of an inlet and outlet conveyor belt, a rotating station for bottles handling, a main rotating station that advances the bottles during the packaging phase, the wrapping station and the bows creation station on the upper part and on the bottom of the bottle.