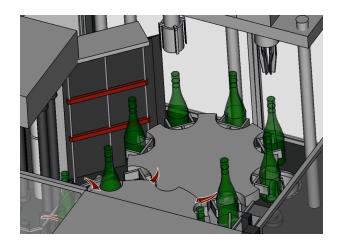

# VEL-R SERIES VEL-R

The **VEL-R 1.1500** is a rotary packaging machine composed of an inlet and outlet conveyor belt, a rotating station for bottles handling, a main rotating station that advances the bottles during the packaging phase, the wrapping station and the bows creation station on the upper part and on the bottom of the bottle.