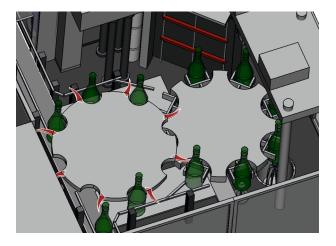

# VEL-R SERIES VEL-R

The **VEL-R 1.1500** is a rotary packaging machine composed of an inlet and outlet conveyor belt, a rotating station for bottles handling, a main rotating station that advances the bottles during the packaging phase, the wrapping station and the bows creation station on the upper part and on the bottom of the bottle.