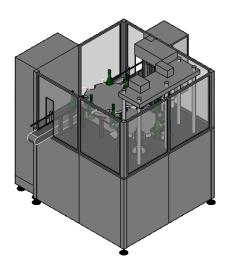

# VEL-R SERIES VEL-R

The **VEL-R 1.1500** is a rotary packaging machine composed of an inlet and outlet conveyor belt, a rotating station for bottles handling, a main rotating station that advances the bottles during the packaging phase, the wrapping station and the bows creation station on the upper part and on the bottom of the bottle.

The machine is installed on a stainless steel structure and is equipped with guards with an anodized aluminum and plexiglass structure; all the sliding openings are equipped with special safety devices as required by the regulations in force.